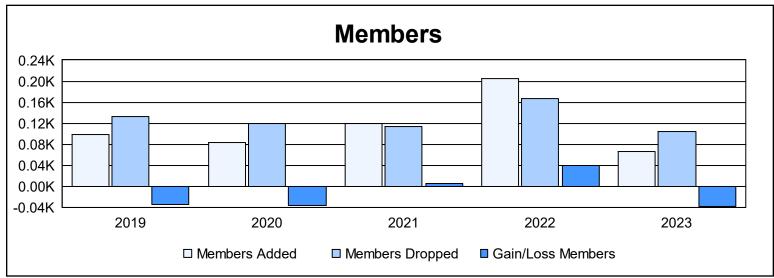

District 11 A1 As of June 2023 Cumulative

| Year      | New<br>Clubs | Dropped<br>Clubs | Gain/<br>Loss<br>Clubs | New<br>Members | Charter<br>Members | Reinstate<br>Members | Transfer<br>Members | Total<br>Member<br>Added | Total<br>Members<br>Dropped | Gain/<br>Loss<br>Members |
|-----------|--------------|------------------|------------------------|----------------|--------------------|----------------------|---------------------|--------------------------|-----------------------------|--------------------------|
| 2018-2019 | 0            | 1                | -1                     | 80             | 4                  | 12                   | 3                   | 99                       | 133                         | -34                      |
| 2019-2020 | 0            | 0                | 0                      | 53             | 2                  | 26                   | 3                   | 84                       | 120                         | -36                      |
| 2020-2021 | 1            | 0                | 1                      | 86             | 24                 | 4                    | 5                   | 119                      | 113                         | 6                        |
| 2021-2022 | 2            | 0                | 2                      | 135            | 58                 | 7                    | 5                   | 205                      | 166                         | 39                       |
| 2022-2023 | 0            | 1                | -1                     | 58             | 4                  | 2                    | 2                   | 66                       | 104                         | -38                      |
| Average   | 1            | 0                | 0                      | 82             | 18                 | 10                   | 4                   | 115                      | 127                         | -13                      |