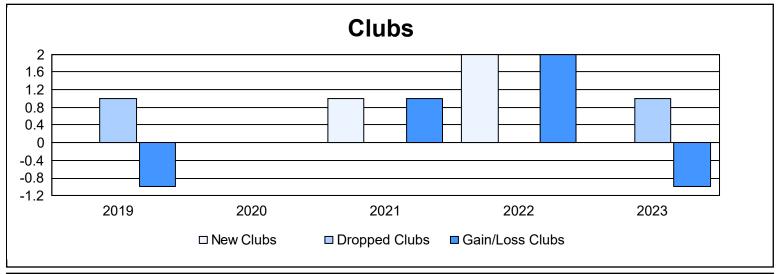

District 11 A1 As of June 2023 Cumulative

| Year      | New<br>Clubs | Dropped<br>Clubs | Gain/<br>Loss<br>Clubs | New<br>Members | Charter<br>Members | Reinstate<br>Members | Transfer<br>Members | Total<br>Member<br>Added | Total<br>Members<br>Dropped | Gain/<br>Loss<br>Members |
|-----------|--------------|------------------|------------------------|----------------|--------------------|----------------------|---------------------|--------------------------|-----------------------------|--------------------------|
| 2018-2019 | 0            | 1                | -1                     | 80             | 4                  | 12                   | 3                   | 99                       | 133                         | -34                      |
| 2019-2020 | 0            | 0                | 0                      | 53             | 2                  | 26                   | 3                   | 84                       | 120                         | -36                      |
| 2020-2021 | 1            | 0                | 1                      | 86             | 24                 | 4                    | 5                   | 119                      | 113                         | 6                        |
| 2021-2022 | 2            | 0                | 2                      | 135            | 58                 | 7                    | 5                   | 205                      | 166                         | 39                       |
| 2022-2023 | 0            | 1                | -1                     | 58             | 4                  | 2                    | 2                   | 66                       | 104                         | -38                      |
| Average   | 1            | 0                | 0                      | 82             | 18                 | 10                   | 4                   | 115                      | 127                         | -13                      |